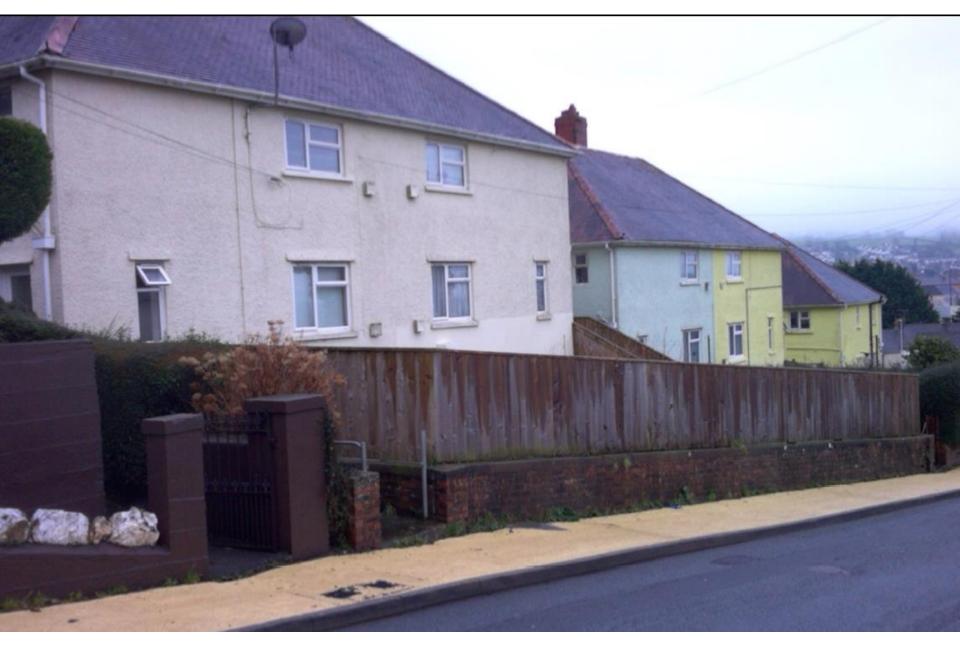

Y PWYLLGOR CYNLLUNIO PLANNING COMMITTEE

#### **10 GORFFENNAF 2018**

RHANBARTH Y GORLLEWIN 10 JULY 2018

AREA WEST



#### CEISIADAU YR ARGYMHELLIR EU BOD YN CAEL EU CYMERADWYO

#### APPLICATIONS RECOMMENDED FOR APPROVAL















ednychiad blaen front elevation - 1:100





■edrychiad ochr gide elevation - 1:100

editychiad cefr rear elevation - 1:100

 1
 2
 3
 4
 5
 7.5

10

edrychiad ochr gide elevation - 1:100





























# W/36571 – current outline permission



































## W/37278 — previously approved extension











HELP POINT SIGN 210mm x 300mm



#### POLICE SIGN 500mm x 200mm



HELP POINT 190mm x 365mm



PROPOSED RIGHT ELEVATION





#### CEISIADAU YR ARGYMHELLIR EU BOD YN CAEL EU GWRTHOD

#### APPLICATIONS RECOMMENDED FOR REFUSAL















#### STORAGE SHED ELEVATIONS



#### **REAR VIEW**

SIDE VIEW

RUSTIC TIMBER FRAMEWORK (TELEGRAPH POLE UPRIGHTS AND CROSS MEMBERS. SCAFFOLDING PLANK ROOF TRUSSES. THE REAR,TWO SIDE ELEVATIONS AND ROOF CLAD WITH METAL PROFILE SHEETING (DARK GREEN). FRONT ELEVATION LEFT OPEN FOR EASE OF VEHICLE MANOEUVRE.



SECTION 3 -3'

SECTION 4 -4'