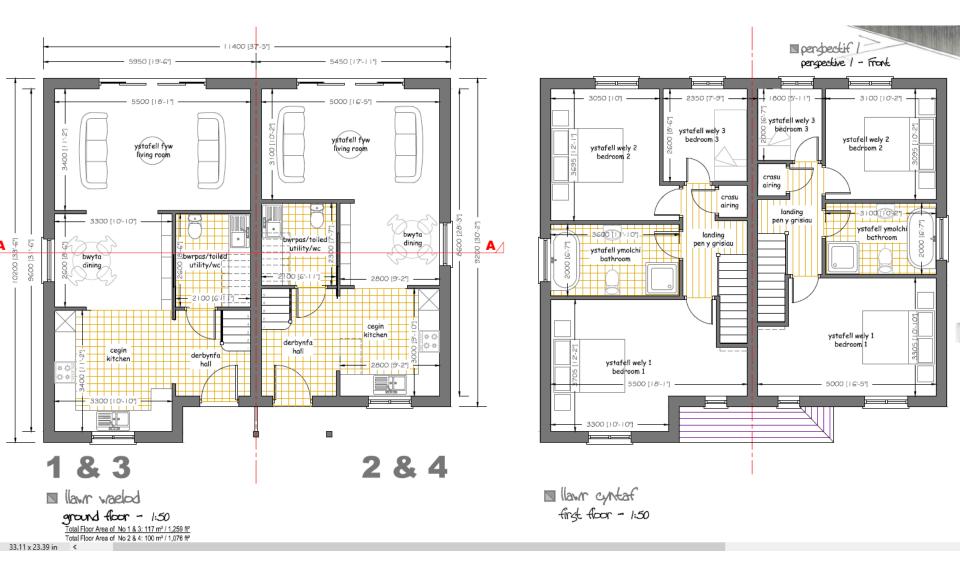

Y PWYLLGOR CYNLLUNIO PLANNING COMMITTEE

#### **10 GORFFENNAF 2018**

RHANBARTH Y GORLLEWIN 10 JULY 2018

AREA WEST



#### CEISIADAU YR ARGYMHELLIR EU BOD YN CAEL EU CYMERADWYO

#### APPLICATIONS RECOMMENDED FOR APPROVAL















ednychiad blaen front elevation - 1:100





■edrychiad ochr gide elevation - 1:100

editychiad cefr rear elevation - 1:100

 1
 2
 3
 4
 5
 7.5

10

edrychiad ochr gide elevation - 1:100





























# W/36571 – current outline permission



































## W/37278 — previously approved extension











HELP POINT SIGN 210mm x 300mm



#### POLICE SIGN 500mm x 200mm



HELP POINT 190mm x 365mm



PROPOSED RIGHT ELEVATION





#### CEISIADAU YR ARGYMHELLIR EU BOD YN CAEL EU GWRTHOD

#### APPLICATIONS RECOMMENDED FOR REFUSAL















#### STORAGE SHED ELEVATIONS



#### **REAR VIEW**

SIDE VIEW

RUSTIC TIMBER FRAMEWORK (TELEGRAPH POLE UPRIGHTS AND CROSS MEMBERS. SCAFFOLDING PLANK ROOF TRUSSES. THE REAR,TWO SIDE ELEVATIONS AND ROOF CLAD WITH METAL PROFILE SHEETING (DARK GREEN). FRONT ELEVATION LEFT OPEN FOR EASE OF VEHICLE MANOEUVRE.



SECTION 3 -3'

SECTION 4 -4'