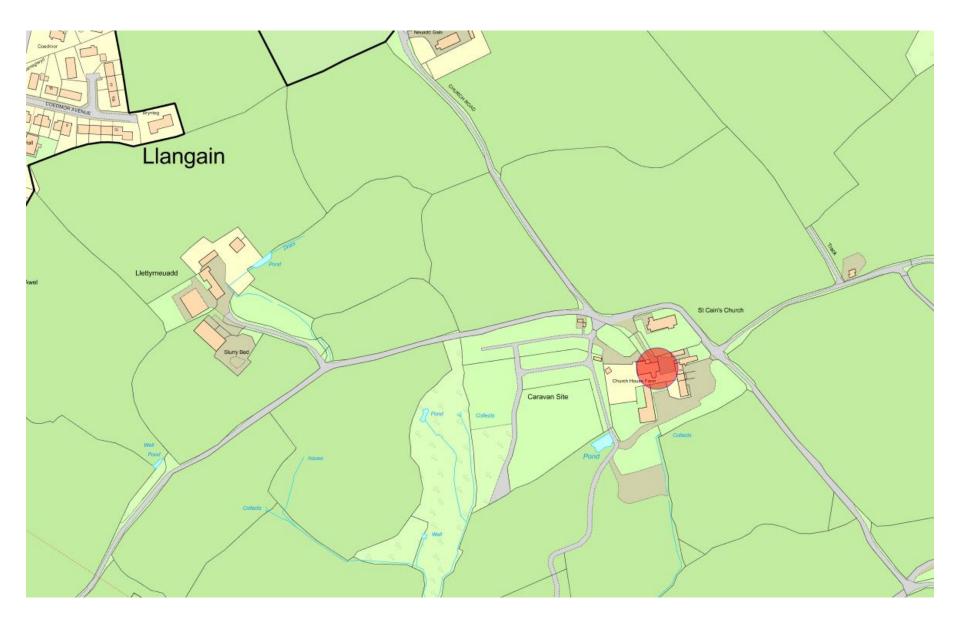

Y PWYLLGOR CYNLLUNIO PLANNING COMMITTEE

#### **10 GORFFENNAF 2018**

RHANBARTH Y GORLLEWIN 10 JULY 2018

AREA WEST



#### CEISIADAU YR ARGYMHELLIR EU BOD YN CAEL EU CYMERADWYO

#### APPLICATIONS RECOMMENDED FOR APPROVAL















ednychiad blaen front elevation - 1:100





■edrychiad ochr gide elevation - 1:100

editychiad cefr rear elevation - 1:100

 1
 2
 3
 4
 5
 7.5

10

edrychiad ochr gide elevation - 1:100





























# W/36571 – current outline permission



































## W/37278 — previously approved extension











HELP POINT SIGN 210mm x 300mm



#### POLICE SIGN 500mm x 200mm



HELP POINT 190mm x 365mm



PROPOSED RIGHT ELEVATION





#### CEISIADAU YR ARGYMHELLIR EU BOD YN CAEL EU GWRTHOD

#### APPLICATIONS RECOMMENDED FOR REFUSAL















#### STORAGE SHED ELEVATIONS



#### **REAR VIEW**

SIDE VIEW

RUSTIC TIMBER FRAMEWORK (TELEGRAPH POLE UPRIGHTS AND CROSS MEMBERS. SCAFFOLDING PLANK ROOF TRUSSES. THE REAR,TWO SIDE ELEVATIONS AND ROOF CLAD WITH METAL PROFILE SHEETING (DARK GREEN). FRONT ELEVATION LEFT OPEN FOR EASE OF VEHICLE MANOEUVRE.



SECTION 3 -3'

SECTION 4 -4'