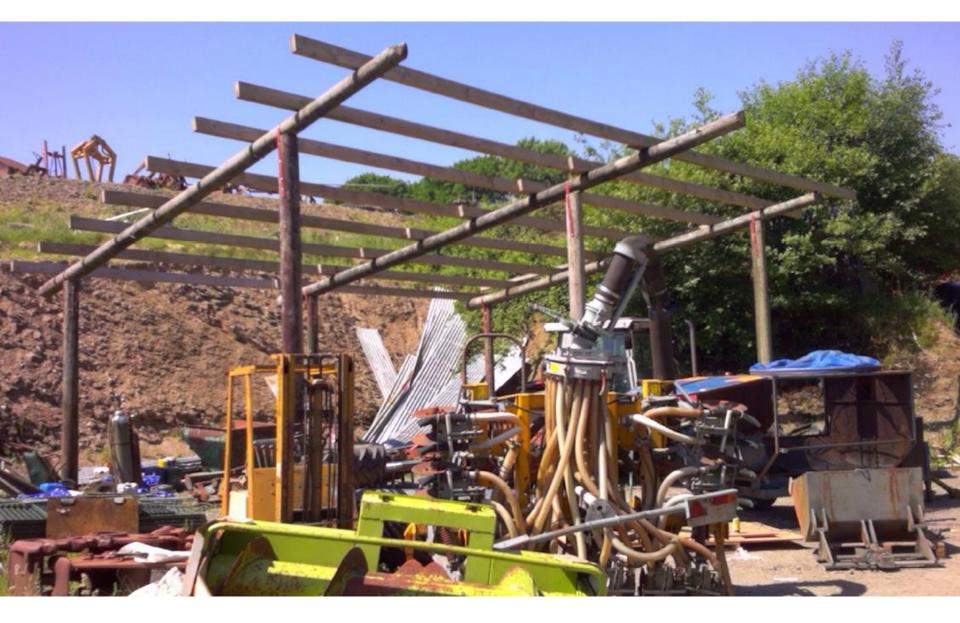

#### STORAGE SHED ELEVATIONS

#### **REAR VIEW**

SIDE VIEW

RUSTIC TIMBER FRAMEWORK (TELEGRAPH POLE UPRIGHTS AND CROSS MEMBERS. SCAFFOLDING PLANK ROOF TRUSSES. THE REAR,TWO SIDE ELEVATIONS AND ROOF CLAD WITH METAL PROFILE SHEETING (DARK GREEN). FRONT ELEVATION LEFT OPEN FOR EASE OF VEHICLE MANOEUVRE.