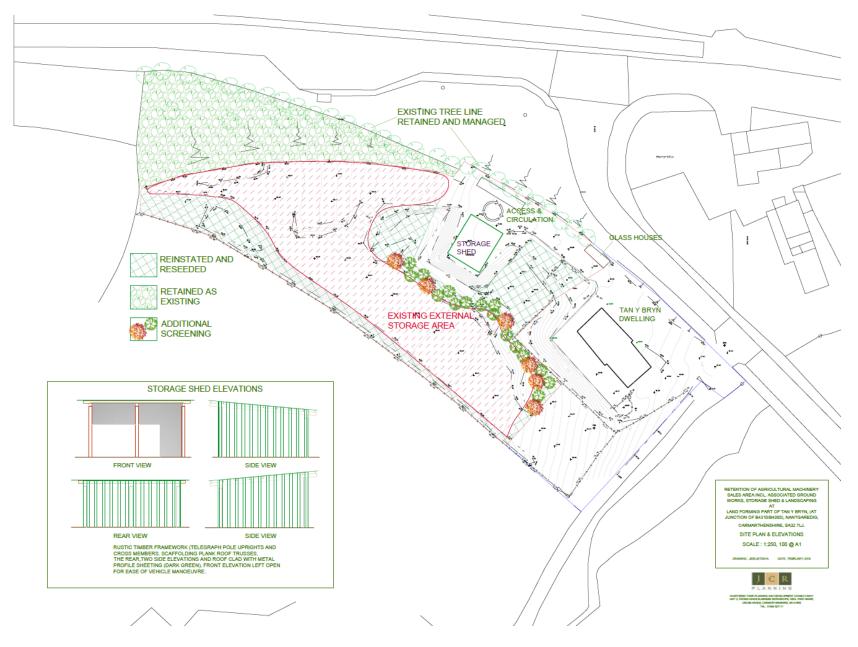

#### STORAGE SHED ELEVATIONS

#### **REAR VIEW**

SIDE VIEW

RUSTIC TIMBER FRAMEWORK (TELEGRAPH POLE UPRIGHTS AND CROSS MEMBERS. SCAFFOLDING PLANK ROOF TRUSSES. THE REAR,TWO SIDE ELEVATIONS AND ROOF CLAD WITH METAL PROFILE SHEETING (DARK GREEN). FRONT ELEVATION LEFT OPEN FOR EASE OF VEHICLE MANOEUVRE.