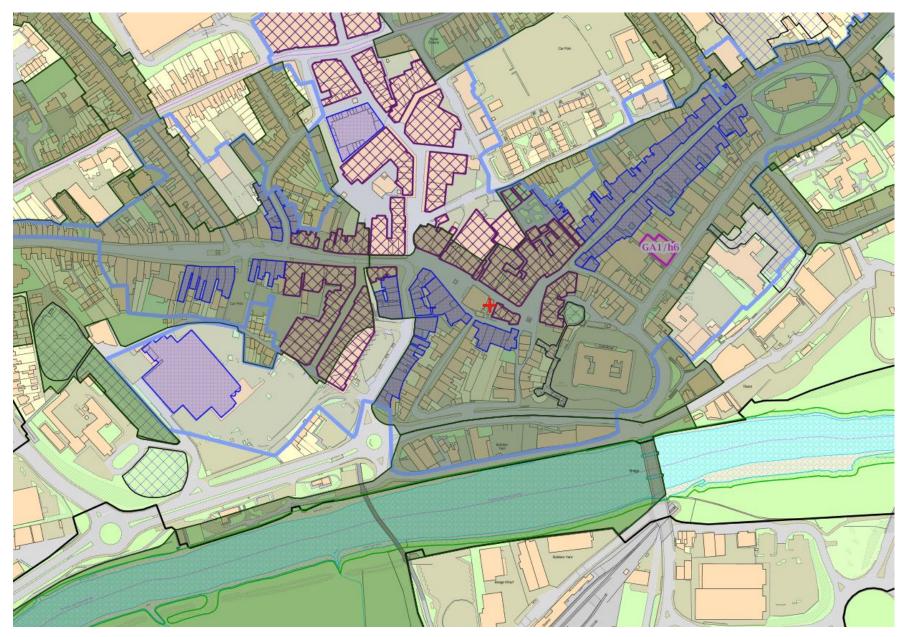

#### POLICE SIGN 500mm x 200mm

HELP POINT 190mm x 365mm

PROPOSED RIGHT ELEVATION