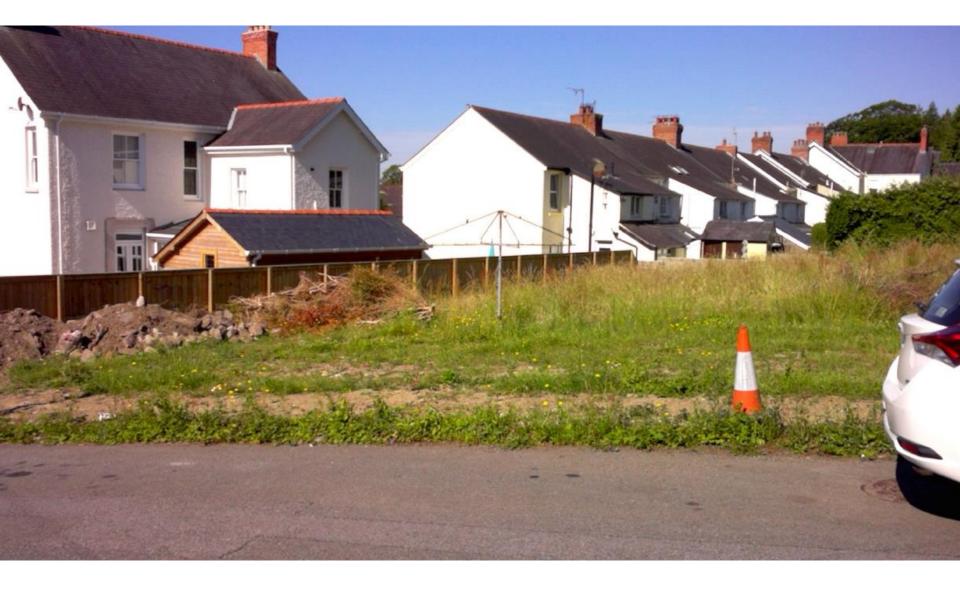

Y PWYLLGOR CYNLLUNIO PLANNING COMMITTEE

#### **10 GORFFENNAF 2018**

RHANBARTH Y GORLLEWIN 10 JULY 2018

AREA WEST



#### CEISIADAU YR ARGYMHELLIR EU BOD YN CAEL EU CYMERADWYO

#### APPLICATIONS RECOMMENDED FOR APPROVAL















ednychiad blaen front elevation - 1:100





■edrychiad ochr gide elevation - 1:100

editychiad cefr rear elevation - 1:100

 1
 2
 3
 4
 5
 7.5

10

edrychiad ochr gide elevation - 1:100





























# W/36571 – current outline permission



































## W/37278 — previously approved extension











HELP POINT SIGN 210mm x 300mm



#### POLICE SIGN 500mm x 200mm



HELP POINT 190mm x 365mm



PROPOSED RIGHT ELEVATION





#### CEISIADAU YR ARGYMHELLIR EU BOD YN CAEL EU GWRTHOD

#### APPLICATIONS RECOMMENDED FOR REFUSAL















#### STORAGE SHED ELEVATIONS



#### **REAR VIEW**

SIDE VIEW

RUSTIC TIMBER FRAMEWORK (TELEGRAPH POLE UPRIGHTS AND CROSS MEMBERS. SCAFFOLDING PLANK ROOF TRUSSES. THE REAR,TWO SIDE ELEVATIONS AND ROOF CLAD WITH METAL PROFILE SHEETING (DARK GREEN). FRONT ELEVATION LEFT OPEN FOR EASE OF VEHICLE MANOEUVRE.



SECTION 3 -3'

SECTION 4 -4'