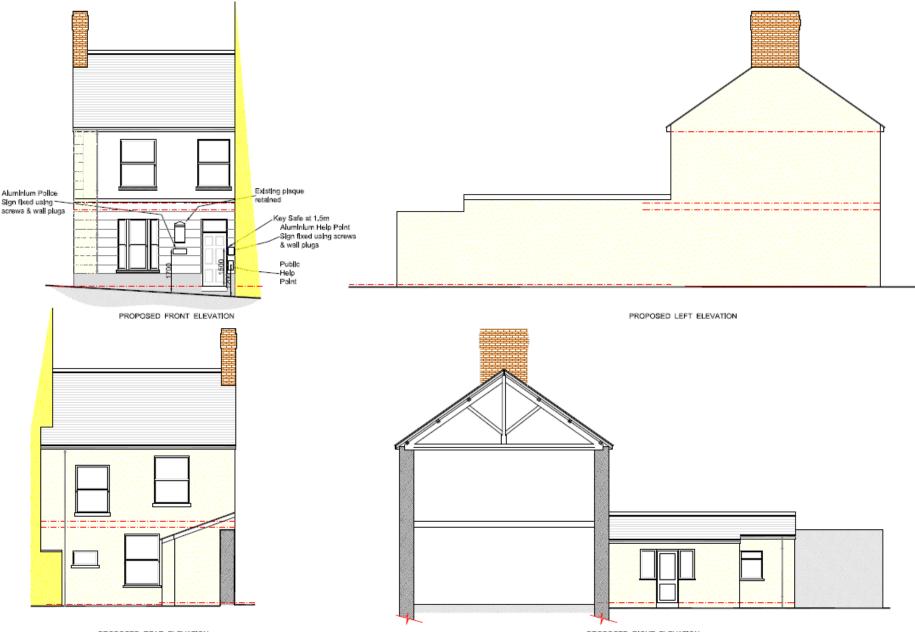

## W/37278 — previously approved extension

HELP POINT SIGN 210mm x 300mm

#### POLICE SIGN 500mm x 200mm

HELP POINT 190mm x 365mm

PROPOSED RIGHT ELEVATION