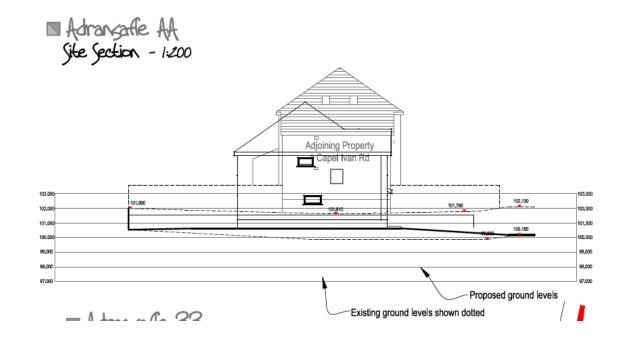

Y PWYLLGOR CYNLLUNIO PLANNING COMMITTEE

#### **10 GORFFENNAF 2018**

RHANBARTH Y GORLLEWIN 10 JULY 2018

AREA WEST



#### CEISIADAU YR ARGYMHELLIR EU BOD YN CAEL EU CYMERADWYO

#### APPLICATIONS RECOMMENDED FOR APPROVAL















ednychiad blaen front elevation - 1:100





■edrychiad ochr gide elevation - 1:100

editychiad cefr rear elevation - 1:100

 1
 2
 3
 4
 5
 7.5

10

edrychiad ochr gide elevation - 1:100





























# W/36571 – current outline permission



































## W/37278 — previously approved extension











HELP POINT SIGN 210mm x 300mm



#### POLICE SIGN 500mm x 200mm



HELP POINT 190mm x 365mm



PROPOSED RIGHT ELEVATION





#### CEISIADAU YR ARGYMHELLIR EU BOD YN CAEL EU GWRTHOD

#### APPLICATIONS RECOMMENDED FOR REFUSAL















#### STORAGE SHED ELEVATIONS



#### **REAR VIEW**

SIDE VIEW

RUSTIC TIMBER FRAMEWORK (TELEGRAPH POLE UPRIGHTS AND CROSS MEMBERS. SCAFFOLDING PLANK ROOF TRUSSES. THE REAR,TWO SIDE ELEVATIONS AND ROOF CLAD WITH METAL PROFILE SHEETING (DARK GREEN). FRONT ELEVATION LEFT OPEN FOR EASE OF VEHICLE MANOEUVRE.



SECTION 3 -3'

SECTION 4 -4'