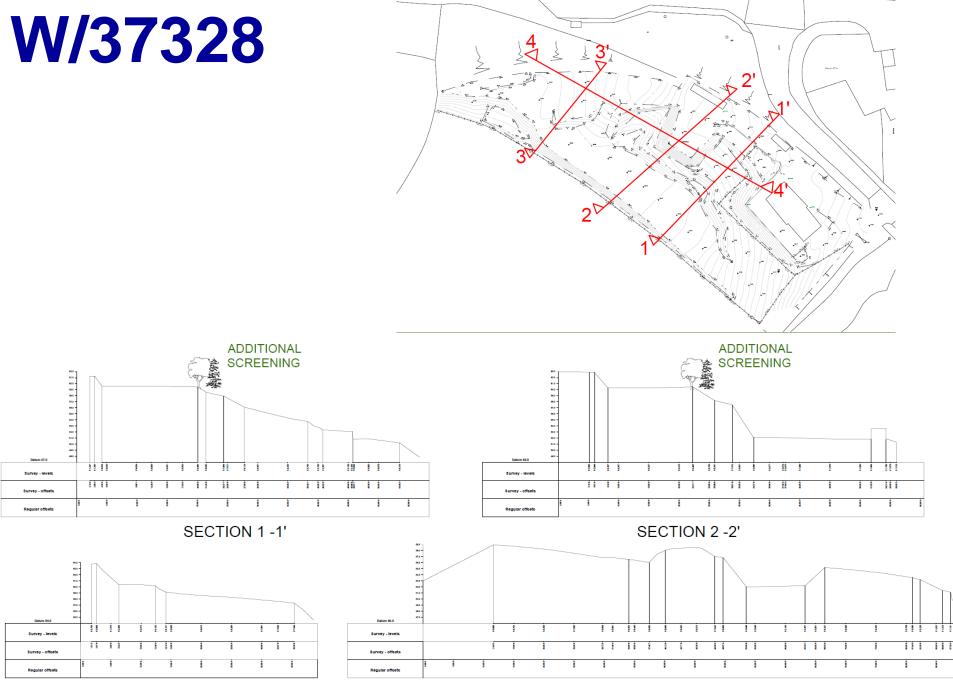

chiad cefr rear elevation - 1:100

 1
 2
 3
 4
 5
 7.5

10

edrychiad ochr gide elevation - 1:100





























# W/36571 – current outline permission



































## W/37278 — previously approved extension











HELP POINT SIGN 210mm x 300mm



#### POLICE SIGN 500mm x 200mm



HELP POINT 190mm x 365mm



PROPOSED RIGHT ELEVATION





#### CEISIADAU YR ARGYMHELLIR EU BOD YN CAEL EU GWRTHOD

#### APPLICATIONS RECOMMENDED FOR REFUSAL















#### STORAGE SHED ELEVATIONS



#### **REAR VIEW**

SIDE VIEW

RUSTIC TIMBER FRAMEWORK (TELEGRAPH POLE UPRIGHTS AND CROSS MEMBERS. SCAFFOLDING PLANK ROOF TRUSSES. THE REAR,TWO SIDE ELEVATIONS AND ROOF CLAD WITH METAL PROFILE SHEETING (DARK GREEN). FRONT ELEVATION LEFT OPEN FOR EASE OF VEHICLE MANOEUVRE.



SECTION 3 -3'

SECTION 4 -4'