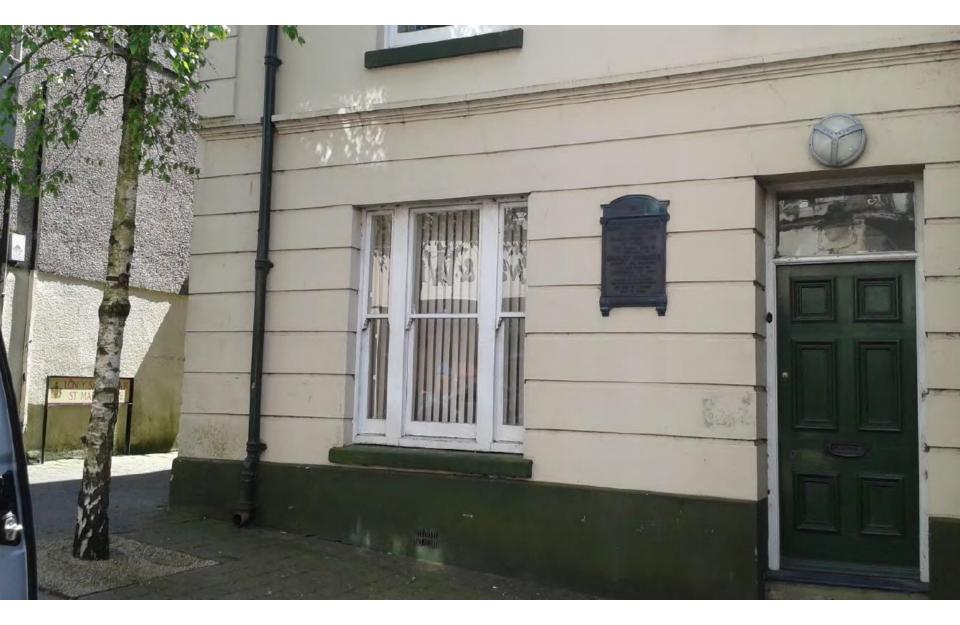

## W/37278 — previously approved extension

HELP POINT SIGN 210mm x 300mm

#### POLICE SIGN 500mm x 200mm

HELP POINT 190mm x 365mm

PROPOSED RIGHT ELEVATION