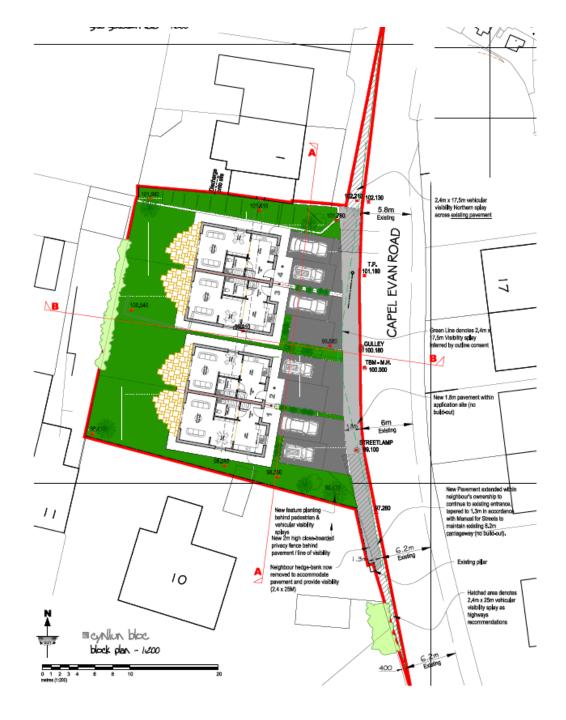

# W/36571 – current outline permission

## W/37278 — previously approved extension

HELP POINT SIGN 210mm x 300mm