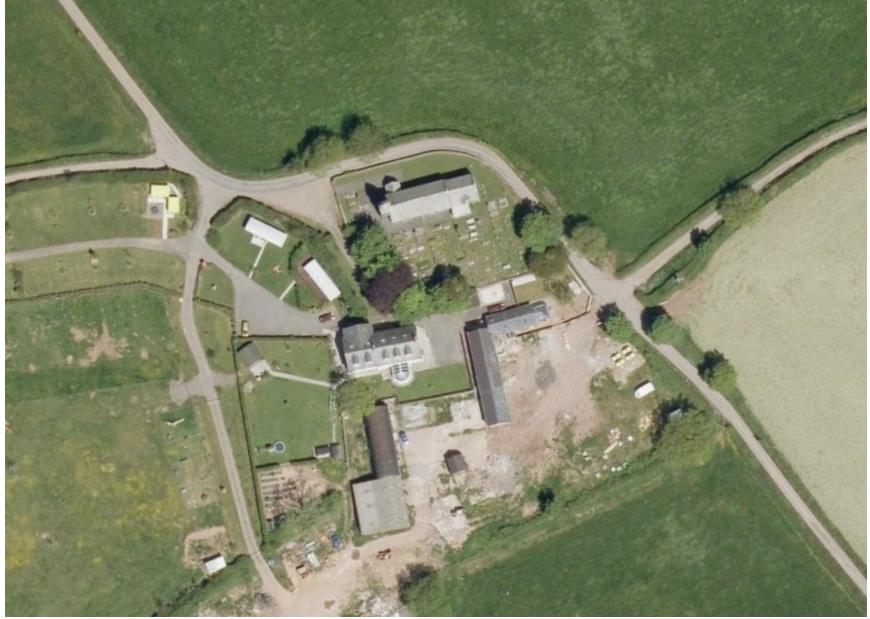

Y PWYLLGOR CYNLLUNIO PLANNING COMMITTEE

#### **10 GORFFENNAF 2018**

RHANBARTH Y GORLLEWIN 10 JULY 2018

AREA WEST



#### CEISIADAU YR ARGYMHELLIR EU BOD YN CAEL EU CYMERADWYO

#### APPLICATIONS RECOMMENDED FOR APPROVAL















ednychiad blaen front elevation - 1:100





■edrychiad ochr gide elevation - 1:100

editychiad cefr rear elevation - 1:100

 1
 2
 3
 4
 5
 7.5

10

edrychiad ochr gide elevation - 1:100





























# W/36571 – current outline permission



































## W/37278 — previously approved extension











HELP POINT SIGN 210mm x 300mm



#### POLICE SIGN 500mm x 200mm



HELP POINT 190mm x 365mm



PROPOSED RIGHT ELEVATION





#### CEISIADAU YR ARGYMHELLIR EU BOD YN CAEL EU GWRTHOD

#### APPLICATIONS RECOMMENDED FOR REFUSAL















#### STORAGE SHED ELEVATIONS



#### **REAR VIEW**

SIDE VIEW

RUSTIC TIMBER FRAMEWORK (TELEGRAPH POLE UPRIGHTS AND CROSS MEMBERS. SCAFFOLDING PLANK ROOF TRUSSES. THE REAR,TWO SIDE ELEVATIONS AND ROOF CLAD WITH METAL PROFILE SHEETING (DARK GREEN). FRONT ELEVATION LEFT OPEN FOR EASE OF VEHICLE MANOEUVRE.



SECTION 3 -3'

SECTION 4 -4'