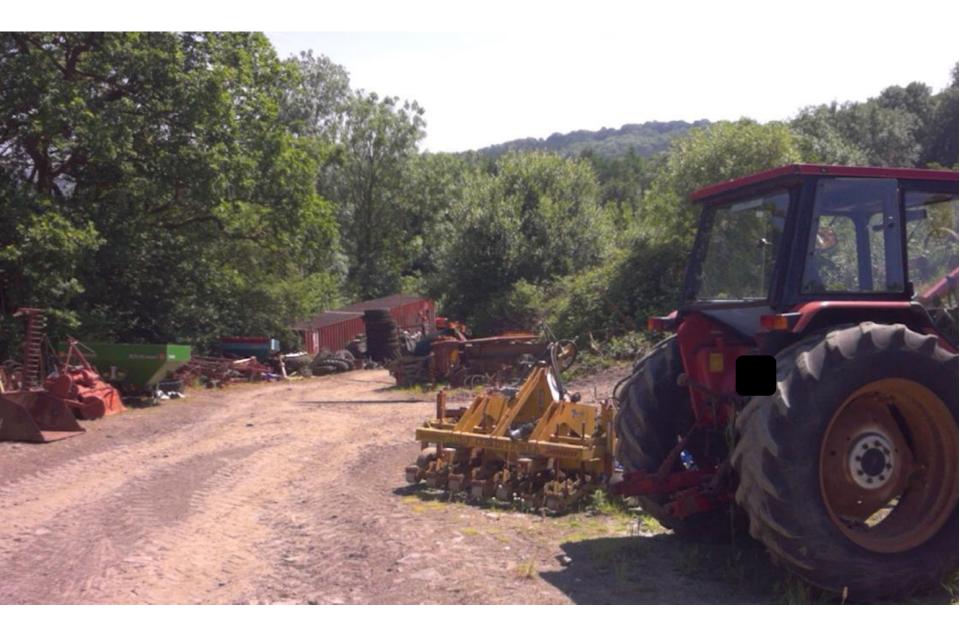

7.5

10

edrychiad ochr gide elevation - 1:100





























# W/36571 – current outline permission



































## W/37278 — previously approved extension











HELP POINT SIGN 210mm x 300mm



#### POLICE SIGN 500mm x 200mm



HELP POINT 190mm x 365mm



PROPOSED RIGHT ELEVATION





#### CEISIADAU YR ARGYMHELLIR EU BOD YN CAEL EU GWRTHOD

#### APPLICATIONS RECOMMENDED FOR REFUSAL















#### STORAGE SHED ELEVATIONS



#### **REAR VIEW**

SIDE VIEW

RUSTIC TIMBER FRAMEWORK (TELEGRAPH POLE UPRIGHTS AND CROSS MEMBERS. SCAFFOLDING PLANK ROOF TRUSSES. THE REAR,TWO SIDE ELEVATIONS AND ROOF CLAD WITH METAL PROFILE SHEETING (DARK GREEN). FRONT ELEVATION LEFT OPEN FOR EASE OF VEHICLE MANOEUVRE.



SECTION 3 -3'

SECTION 4 -4'