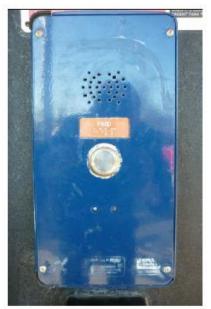

## W/37278 — previously approved extension

HELP POINT SIGN 210mm x 300mm

#### POLICE SIGN 500mm x 200mm

HELP POINT 190mm x 365mm

PROPOSED RIGHT ELEVATION