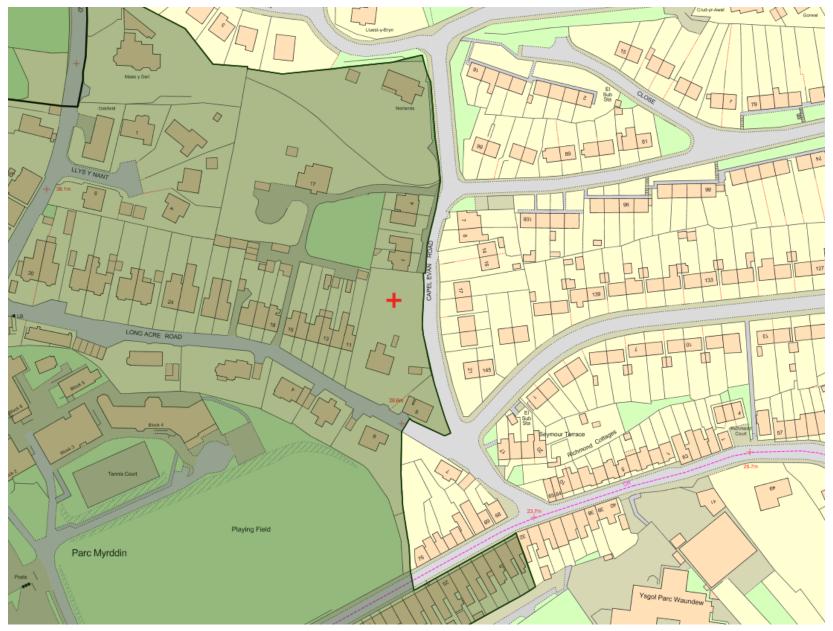

Y PWYLLGOR CYNLLUNIO PLANNING COMMITTEE

#### **10 GORFFENNAF 2018**

RHANBARTH Y GORLLEWIN 10 JULY 2018

AREA WEST



#### CEISIADAU YR ARGYMHELLIR EU BOD YN CAEL EU CYMERADWYO

#### APPLICATIONS RECOMMENDED FOR APPROVAL















ednychiad blaen front elevation - 1:100





■edrychiad ochr gide elevation - 1:100

editychiad cefr rear elevation - 1:100

 1
 2
 3
 4
 5
 7.5

10

edrychiad ochr gide elevation - 1:100





























# W/36571 – current outline permission



































## W/37278 — previously approved extension











HELP POINT SIGN 210mm x 300mm



#### POLICE SIGN 500mm x 200mm



HELP POINT 190mm x 365mm



PROPOSED RIGHT ELEVATION





#### CEISIADAU YR ARGYMHELLIR EU BOD YN CAEL EU GWRTHOD

#### APPLICATIONS RECOMMENDED FOR REFUSAL















#### STORAGE SHED ELEVATIONS



#### **REAR VIEW**

SIDE VIEW

RUSTIC TIMBER FRAMEWORK (TELEGRAPH POLE UPRIGHTS AND CROSS MEMBERS. SCAFFOLDING PLANK ROOF TRUSSES. THE REAR,TWO SIDE ELEVATIONS AND ROOF CLAD WI