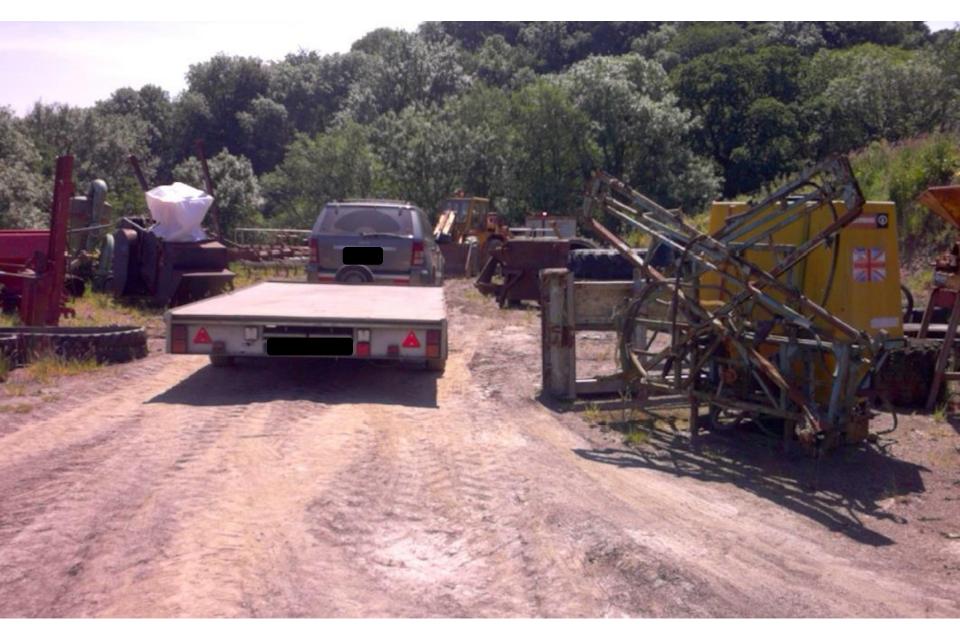

#### STORAGE SHED ELEVATIONS

#### **REAR VIEW**

SIDE VIEW

RUSTIC TIMBER FRAMEWORK (TELEGRAPH POLE UPRIGHTS AND CROSS MEMBERS. SCAFFOLDING PLANK ROOF TRUSSES. THE REAR,TWO SIDE ELEVATIONS AND ROOF CLAD WITH METAL PROFILE SHEETING (DARK GREEN). FRONT ELEVATION LEFT OPEN FOR EASE OF VEHICLE MANOEUVRE.