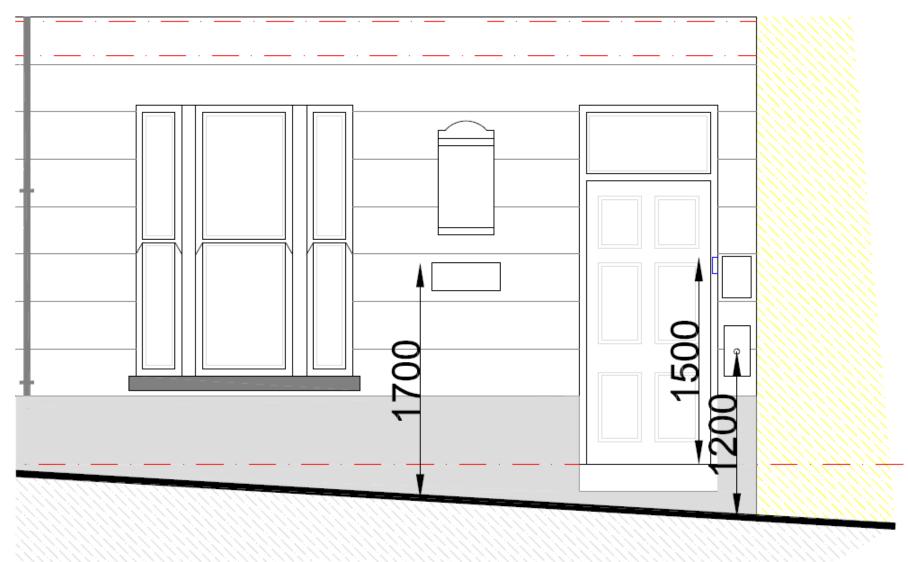

## W/37278 — previously approved extension

HELP POINT SIGN 210mm x 300mm

#### POLICE SIGN 500mm x 200mm

HELP POINT 190mm x 365mm

PROPOSED RIGHT ELEVATION