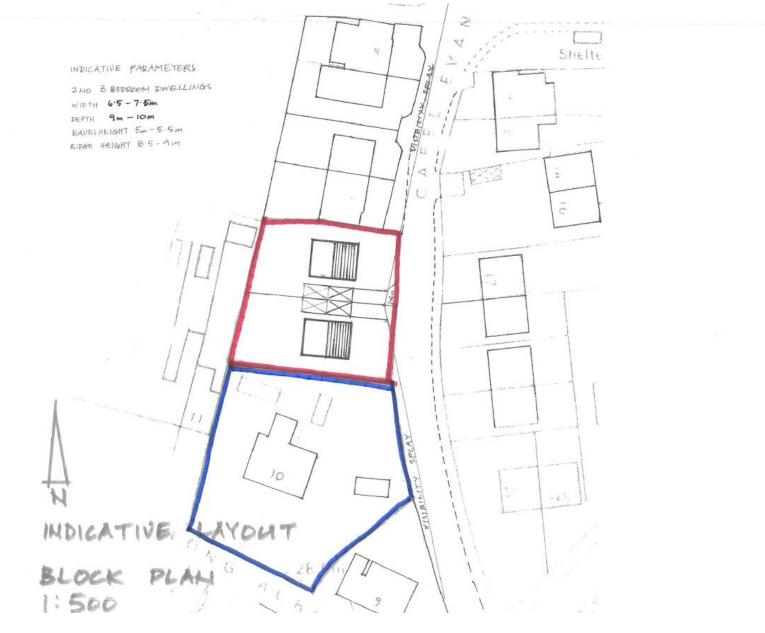

Y PWYLLGOR CYNLLUNIO PLANNING COMMITTEE

#### **10 GORFFENNAF 2018**

RHANBARTH Y GORLLEWIN 10 JULY 2018

AREA WEST



#### CEISIADAU YR ARGYMHELLIR EU BOD YN CAEL EU CYMERADWYO

#### APPLICATIONS RECOMMENDED FOR APPROVAL















ednychiad blaen front elevation - 1:100





■edrychiad ochr gide elevation - 1:100

editychiad cefr rear elevation - 1:100

 1
 2
 3
 4
 5
 7.5

10

edrychiad ochr gide elevation - 1:100





























# W/36571 – current outline permission



































## W/37278 — previously approved extension











HELP POINT SIGN 210mm x 300mm



#### POLICE SIGN 500mm x 200mm



HELP POINT 190mm x 365mm



PROPOSED RIGHT ELEVATION





#### CEISIADAU YR ARGYMHELLIR EU BOD YN CAEL EU GWRTHOD

#### APPLICATIONS RECOMMENDED FOR REFUSAL















#### STORAGE SHED ELEVATIONS



#### **REAR VIEW**

SIDE VIEW

RUSTIC TIMBER FRAMEWORK (TELEGRAPH POLE UPRIGHTS AND CROSS MEMBERS. SCAFFOLDING PLANK ROOF TRUSSES. THE REAR,TWO SIDE ELEVATIONS AND ROOF CLAD WITH METAL PROFILE SHEETING (DARK GREEN). FRONT ELEVATION LEFT OPEN FOR EASE OF VEHICLE MANOEUVRE.



SECTION 3 -3'

SECTION 4 -4'