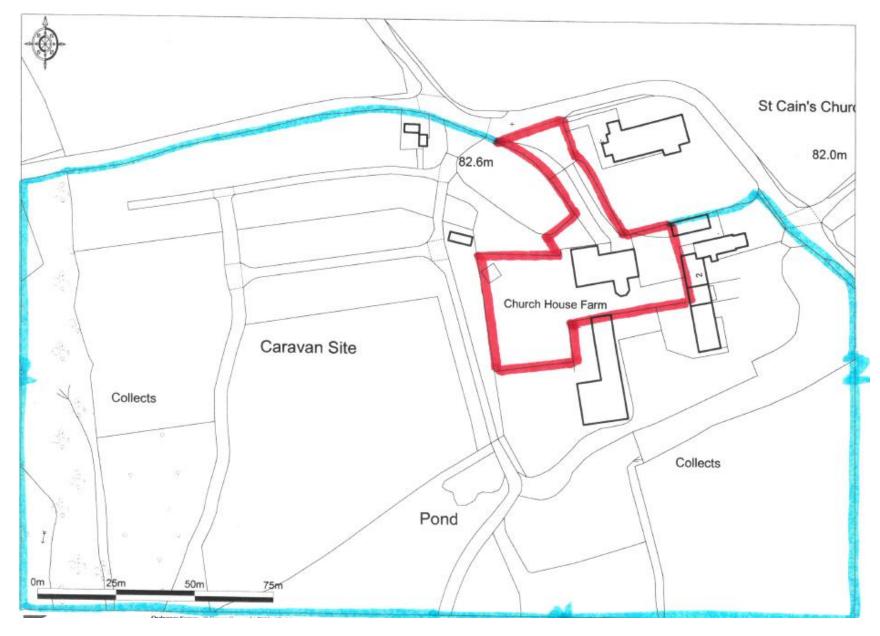

Y PWYLLGOR CYNLLUNIO PLANNING COMMITTEE

#### **10 GORFFENNAF 2018**

RHANBARTH Y GORLLEWIN 10 JULY 2018

AREA WEST



#### CEISIADAU YR ARGYMHELLIR EU BOD YN CAEL EU CYMERADWYO

#### APPLICATIONS RECOMMENDED FOR APPROVAL















ednychiad blaen front elevation - 1:100





■edrychiad ochr gide elevation - 1:100

editychiad cefr rear elevation - 1:100

 1
 2
 3
 4
 5
 7.5

10

edrychiad ochr gide elevation - 1:100





























# W/36571 – current outline permission



































## W/37278 — previously approved extension











HELP POINT SIGN 210mm x 300mm



#### POLICE SIGN 500mm x 200mm



HELP POINT 190mm x 365mm



PROPOSED RIGHT ELEVATION





#### CEISIADAU YR ARGYMHELLIR EU BOD YN CAEL EU GWRTHOD

#### APPLICATIONS RECOMMENDED FOR REFUSAL















#### STORAGE SHED ELEVATIONS



#### **REAR VIEW**

SIDE VIEW

RUSTIC TIMBER FRAMEWORK (TELEGRAPH POLE UPRIGHTS AND CROSS MEMBERS. SCAFFOLDING PLANK ROOF TRUSSES. THE REAR,TWO SIDE ELEVATIONS AND ROOF CLAD WITH METAL PROFILE SHEETING (DARK GREEN). FRONT ELEVATION LEFT OPEN FOR EASE OF VEHICLE MANOEUVRE.



SECTION 3 -3'

SECTION 4 -4'