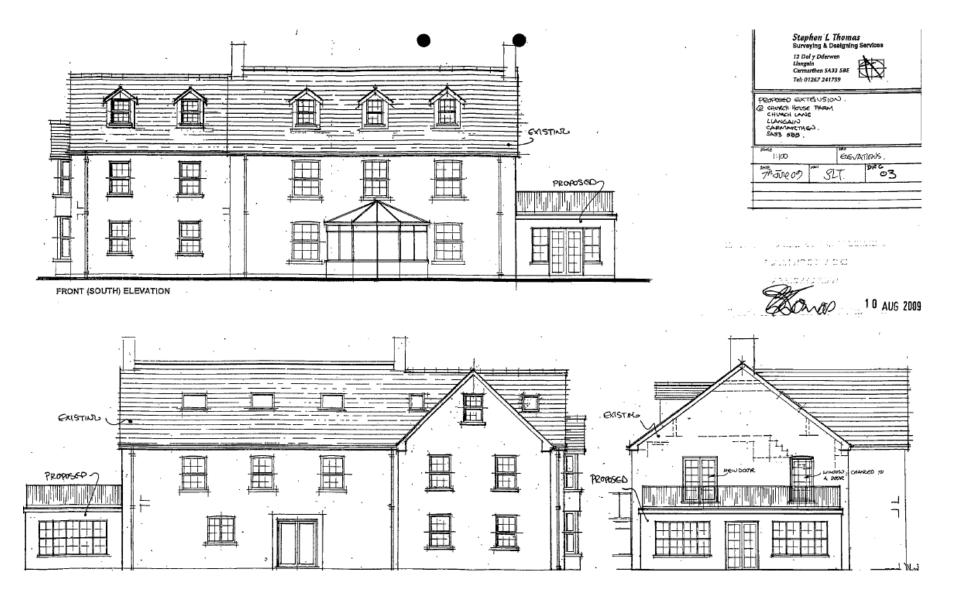

#### APPLICATIONS RECOMMENDED FOR APPROVAL

ednychiad blaen front elevation - 1:100

■edrychiad ochr gide elevation - 1:100

editychiad cefr rear elevation - 1:100

 1
 2
 3
 4
 5
 7.5

10

edrychiad ochr gide elevation - 1:100

# W/36571 – current outline permission

## W/37278 — previously approved extension

HELP POINT SIGN 210mm x 300mm