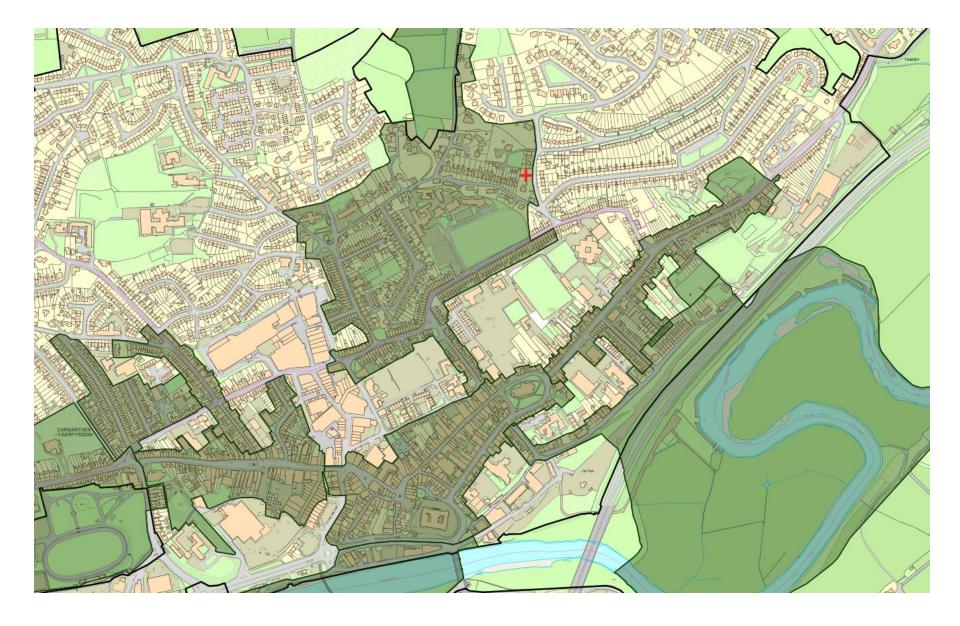

Y PWYLLGOR CYNLLUNIO PLANNING COMMITTEE

#### **10 GORFFENNAF 2018**

RHANBARTH Y GORLLEWIN 10 JULY 2018

AREA WEST



#### CEISIADAU YR ARGYMHELLIR EU BOD YN CAEL EU CYMERADWYO

#### APPLICATIONS RECOMMENDED FOR APPROVAL















ednychiad blaen front elevation - 1:100





■edrychiad ochr gide elevation - 1:100

editychiad cefr rear elevation - 1:100

 1
 2
 3
 4
 5
 7.5

10

edrychiad ochr gide elevation - 1:100





























# W/36571 – current outline permission



































## W/37278 — previously approved extension











HELP POINT SIGN 210mm x 300mm



#### POLICE SIGN 500mm x 200mm



HELP POINT 190mm x 365mm



PROPOSED RIGHT ELEVATION





#### CEISIADAU YR ARGYMHELLIR EU BOD YN CAEL EU GWRTHOD

#### APPLICATIONS RECOMMENDED FOR REFUSAL















#### STORAGE SHED ELEVATIONS



#### **REAR VIEW**

SIDE VIEW

RUSTIC TIMBER FRAMEWORK (TELEGRAPH POLE UPRIGHTS AND CROSS MEMBERS. SCAFFOLDING PLANK ROOF TRUSSES. THE REAR,TWO SIDE ELEVATIONS AND ROOF CLAD