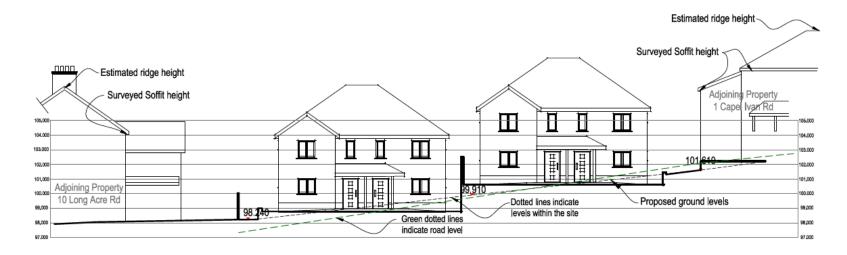

Y PWYLLGOR CYNLLUNIO PLANNING COMMITTEE

#### **10 GORFFENNAF 2018**

RHANBARTH Y GORLLEWIN 10 JULY 2018

AREA WEST



#### CEISIADAU YR ARGYMHELLIR EU BOD YN CAEL EU CYMERADWYO

#### APPLICATIONS RECOMMENDED FOR APPROVAL















ednychiad blaen front elevation - 1:100





■edrychiad ochr gide elevation - 1:100

editychiad cefr rear elevation - 1:100

 1
 2
 3
 4
 5
 7.5

10

edrychiad ochr gide elevation - 1:100





























# W/36571 – current outline permission



































## W/37278 — previously approved extension











HELP POINT SIGN 210mm x 300mm



#### POLICE SIGN 500mm x 200mm



HELP POINT 190mm x 365mm



PROPOSED RIGHT ELEVATION





#### CEISIADAU YR ARGYMHELLIR EU BOD YN CAEL EU GWRTHOD

#### APPLICATIONS RECOMMENDED FOR REFUSAL















#### STORAGE SHED ELEVATIONS



#### **REAR VIEW**

SIDE VIEW

RUSTIC TIMBER FRAMEWORK (TELEGRAPH POLE UPRIGHTS AND CROSS MEMBERS. SCAFFOLDING PLANK ROOF TRUSSES. THE REAR,TWO SIDE ELEVATIONS AND ROOF CLAD WITH METAL PROFILE SHEETING (DARK GREEN). FRONT ELEVATION LEFT OPEN FOR EASE OF VEHICLE MANOEUVRE.



SECTION 3 -3'

SECTION 4 -4'