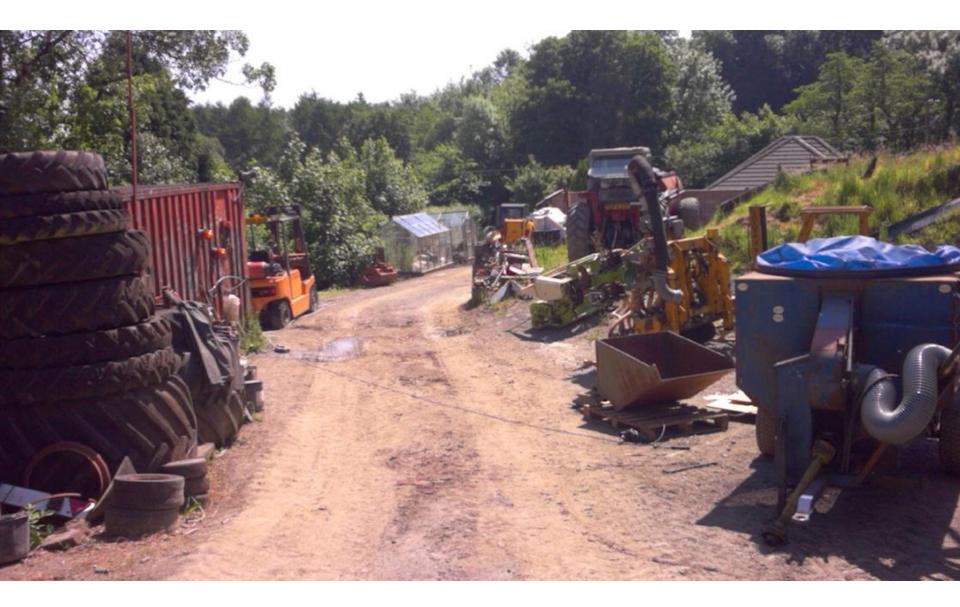

5
 7.5

10

edrychiad ochr gide elevation - 1:100





























# W/36571 – current outline permission



































## W/37278 — previously approved extension











HELP POINT SIGN 210mm x 300mm



#### POLICE SIGN 500mm x 200mm



HELP POINT 190mm x 365mm



PROPOSED RIGHT ELEVATION





#### CEISIADAU YR ARGYMHELLIR EU BOD YN CAEL EU GWRTHOD

#### APPLICATIONS RECOMMENDED FOR REFUSAL















#### STORAGE SHED ELEVATIONS



#### **REAR VIEW**

SIDE VIEW

RUSTIC TIMBER FRAMEWORK (TELEGRAPH POLE UPRIGHTS AND CROSS MEMBERS. SCAFFOLDING PLANK ROOF TRUSSES. THE REAR,TWO SIDE ELEVATIONS AND ROOF CLAD WITH METAL PROFILE SHEETING (DARK GREEN). FRONT ELEVATION LEFT OPEN FOR EASE OF VEHICLE MANOEUVRE.



SECTION 3 -3'

SECTION 4 -4'