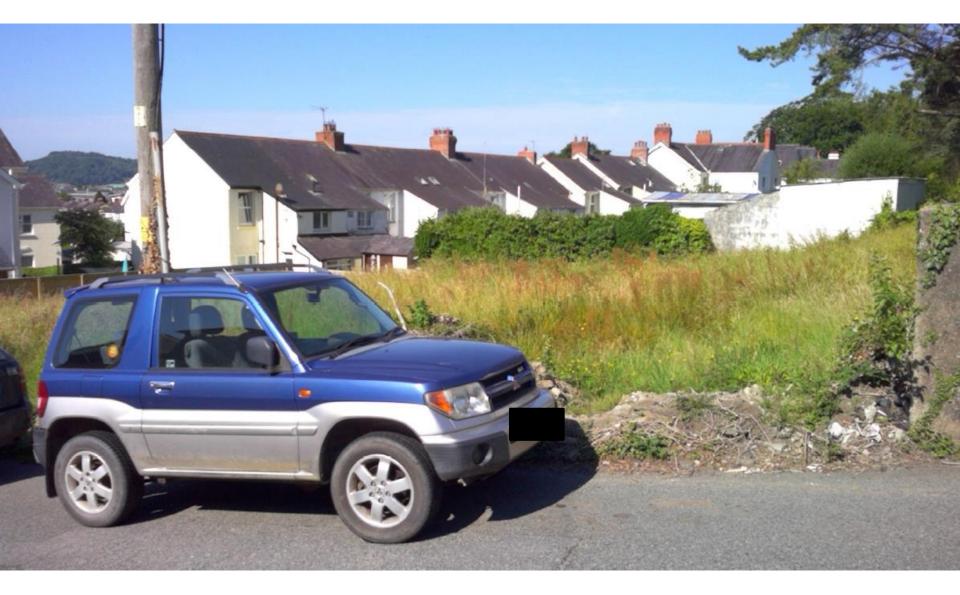

Y PWYLLGOR CYNLLUNIO PLANNING COMMITTEE

#### **10 GORFFENNAF 2018**

RHANBARTH Y GORLLEWIN 10 JULY 2018

AREA WEST



#### CEISIADAU YR ARGYMHELLIR EU BOD YN CAEL EU CYMERADWYO

#### APPLICATIONS RECOMMENDED FOR APPROVAL















ednychiad blaen front elevation - 1:100





■edrychiad ochr gide elevation - 1:100

editychiad cefr rear elevation - 1:100

 1
 2
 3
 4
 5
 7.5

10

edrychiad ochr gide elevation - 1:100





























# W/36571 – current outline permission



































## W/37278 — previously approved extension











HELP POINT SIGN 210mm x 300mm



#### POLICE SIGN 500mm x 200mm



HELP POINT 190mm x 365mm



PROPOSED RIGHT ELEVATION





#### CEISIADAU YR ARGYMHELLIR EU BOD YN CAEL EU GWRTHOD

#### APPLICATIONS RECOMMENDED FOR REFUSAL















#### STORAGE SHED ELEVATIONS



#### **REAR VIEW**

SIDE VIEW

RUSTIC TIMBER FRAMEWORK (TELEGRAPH POLE UPRIGHTS AND CROSS MEMBERS. SCAFFOLDING PLANK ROOF TRUSSES. THE REAR,TWO SIDE ELEVATIONS AND ROOF CLAD WITH METAL PROFILE SHEETING (DARK GREEN). FRONT ELEVATION LEFT OPEN FOR EASE OF VEHICLE MANOEUVRE.



SECTION 3 -3'

SECTION 4 -4'