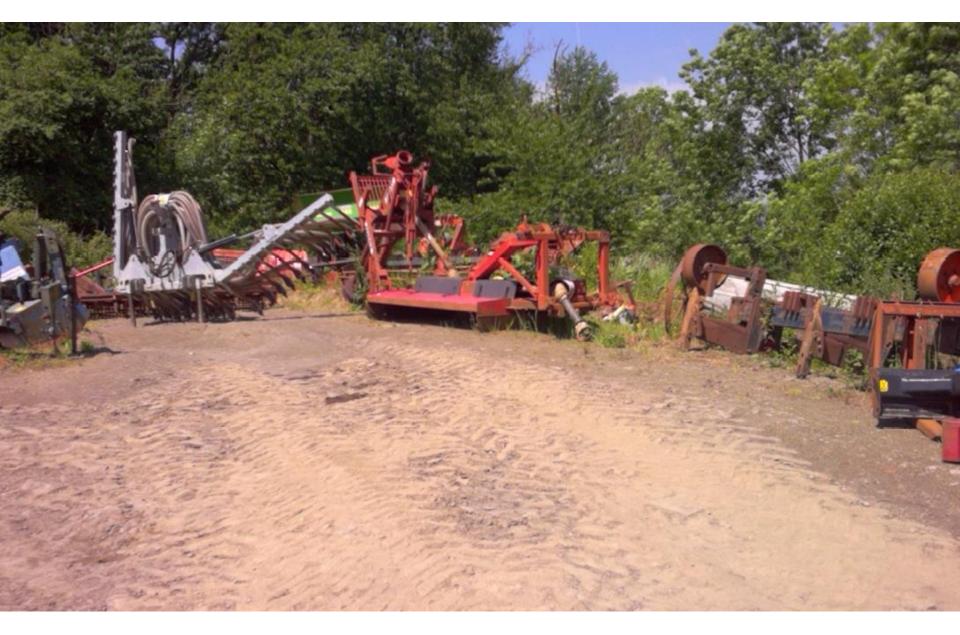

5
 7.5

10

edrychiad ochr gide elevation - 1:100





























# W/36571 – current outline permission



































## W/37278 — previously approved extension











HELP POINT SIGN 210mm x 300mm



#### POLICE SIGN 500mm x 200mm



HELP POINT 190mm x 365mm



PROPOSED RIGHT ELEVATION





#### CEISIADAU YR ARGYMHELLIR EU BOD YN CAEL EU GWRTHOD

#### APPLICATIONS RECOMMENDED FOR REFUSAL















#### STORAGE SHED ELEVATIONS



#### **REAR VIEW**

SIDE VIEW

RUSTIC TIMBER FRAMEWORK (TELEGRAPH POLE UPRIGHTS AND CROSS MEMBERS. SCAFFOLDING PLANK ROOF TRUSSES. THE REAR,TWO SIDE ELEVATIONS AND ROOF CLAD WITH METAL PROFILE SHEETING (DARK GREEN). FRONT ELEVATION LEFT OPEN FOR EASE OF VEHICLE MANOEUVRE.



SECTION 3 -3'

SECTION 4 -4'