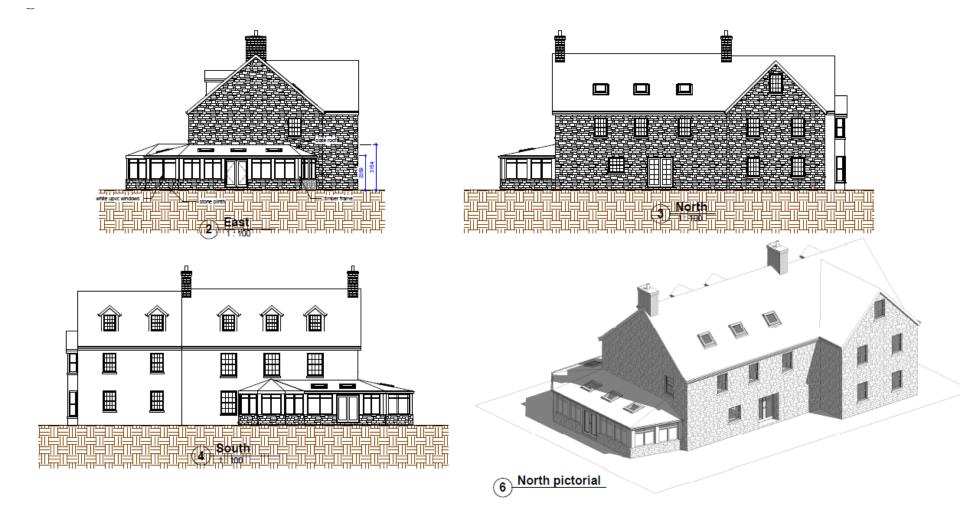

#### APPLICATIONS RECOMMENDED FOR APPROVAL

ednychiad blaen front elevation - 1:100

■edrychiad ochr gide elevation - 1:100

editychiad cefr rear elevation - 1:100

 1
 2
 3
 4
 5
 7.5

10

edrychiad ochr gide elevation - 1:100