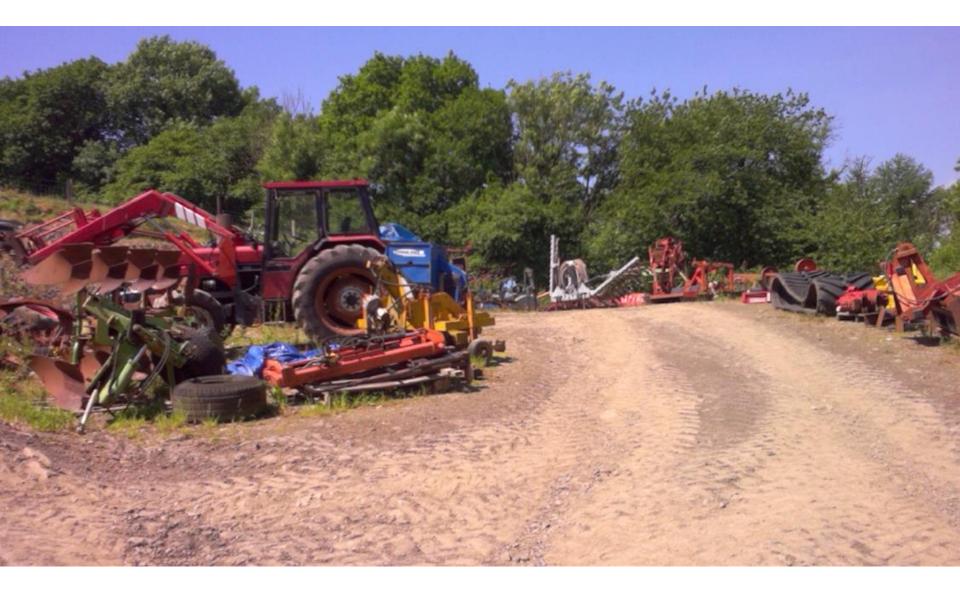

#### STORAGE SHED ELEVATIONS

#### **REAR VIEW**

SIDE VIEW

RUSTIC TIMBER FRAMEWORK (TELEGRAPH POLE UPRIGHTS AND CROSS MEMBERS. SCAFFOLDING PLANK ROOF TRUSSES. THE REAR,TWO SIDE ELEVATIONS AND ROOF CLAD WITH METAL PROFILE SHEETING (DARK GREEN). FRONT ELEVATION LEFT OPEN FOR EASE OF VEHICLE MANOEUVRE.