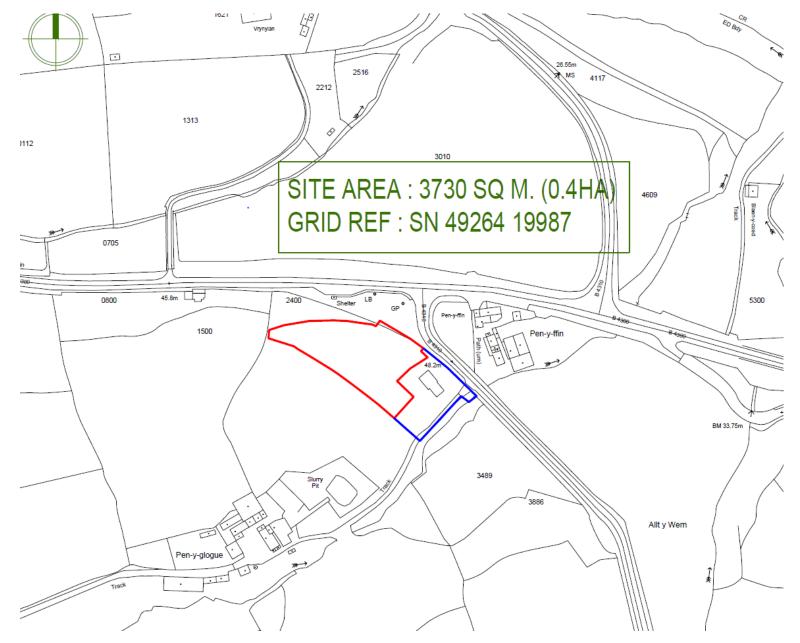

LUNIO PLANNING COMMITTEE

#### **10 GORFFENNAF 2018**

RHANBARTH Y GORLLEWIN 10 JULY 2018

AREA WEST



#### CEISIADAU YR ARGYMHELLIR EU BOD YN CAEL EU CYMERADWYO

#### APPLICATIONS RECOMMENDED FOR APPROVAL















ednychiad blaen front elevation - 1:100





■edrychiad ochr gide elevation - 1:100

editychiad cefr rear elevation - 1:100

 1
 2
 3
 4
 5
 7.5

10

edrychiad ochr gide elevation - 1:100





























# W/36571 – current outline permission



































## W/37278 — previously approved extension











HELP POINT SIGN 210mm x 300mm



#### POLICE SIGN 500mm x 200mm



HELP POINT 190mm x 365mm



PROPOSED RIGHT ELEVATION





#### CEISIADAU YR ARGYMHELLIR EU BOD YN CAEL EU GWRTHOD

#### APPLICATIONS RECOMMENDED FOR REFUSAL















#### STORAGE SHED ELEVATIONS



#### **REAR VIEW**

SIDE VIEW

RUSTIC TIMBER FRAMEWORK (TELEGRAPH POLE UPRIGHTS AND CROSS MEMBERS. SCAFFOLDING PLANK ROOF TRUSSES. THE REAR,TWO SIDE ELEVATIONS AND ROOF CLAD WITH METAL PROFILE SHEETING (DARK GREEN). FRONT ELEVATION LEFT OPEN FOR EASE OF VEHICLE MANOEUVRE.



SECTION 3 -3'

SECTION 4 -4'