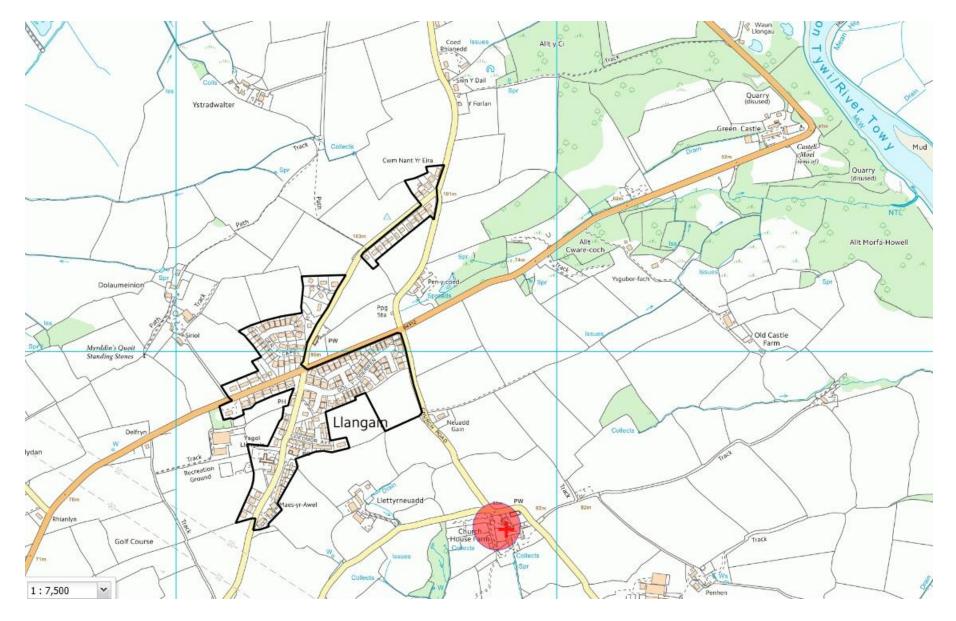

Y PWYLLGOR CYNLLUNIO PLANNING COMMITTEE

#### **10 GORFFENNAF 2018**

RHANBARTH Y GORLLEWIN 10 JULY 2018

AREA WEST



#### CEISIADAU YR ARGYMHELLIR EU BOD YN CAEL EU CYMERADWYO

#### APPLICATIONS RECOMMENDED FOR APPROVAL















ednychiad blaen front elevation - 1:100





■edrychiad ochr gide elevation - 1:100

editychiad cefr rear elevation - 1:100

 1
 2
 3
 4
 5
 7.5

10

edrychiad ochr gide elevation - 1:100





























# W/36571 – current outline permission



































## W/37278 — previously approved extension











HELP POINT SIGN 210mm x 300mm



#### POLICE SIGN 500mm x 200mm



HELP POINT 190mm x 365mm



PROPOSED RIGHT ELEVATION





#### CEISIADAU YR ARGYMHELLIR EU BOD YN CAEL EU GWRTHOD

#### APPLICATIONS RECOMMENDED FOR REFUSAL















#### STORAGE SHED ELEVATIONS



#### **REAR VIEW**

SIDE VIEW

RUSTIC TIMBER FRAMEWORK (TELEGRAPH POLE UPRIGHTS AND CROSS MEMBERS. SCAFFOLDING PLANK ROOF TRUSSES. THE REAR,TWO SIDE ELEVATIONS AND ROOF CLAD WITH METAL PROFILE SHEETING (DARK GREEN). FRONT ELEVATION LEFT OPEN FOR EASE OF VEHICLE MANOEUVRE.



SECTION 3 -3'

SECTION 4 -4'