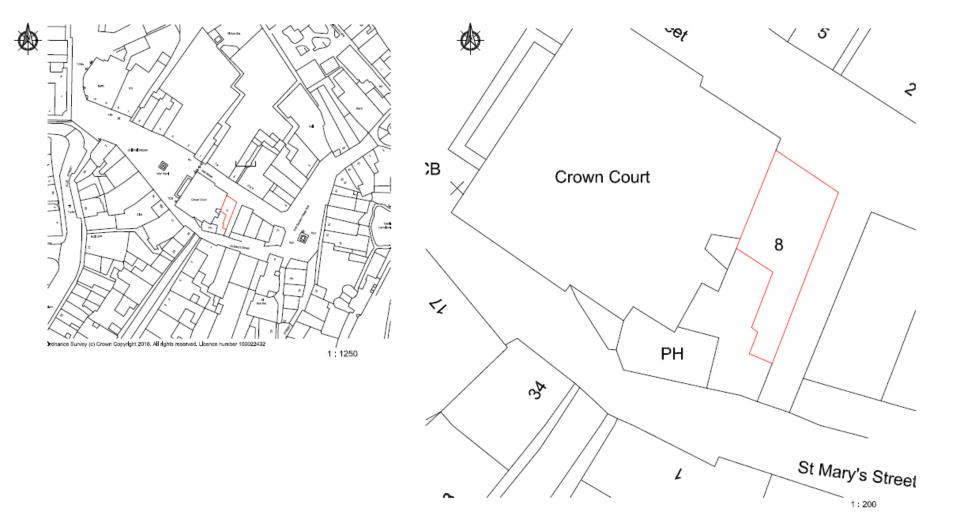

#### POLICE SIGN 500mm x 200mm

HELP POINT 190mm x 365mm

PROPOSED RIGHT ELEVATION