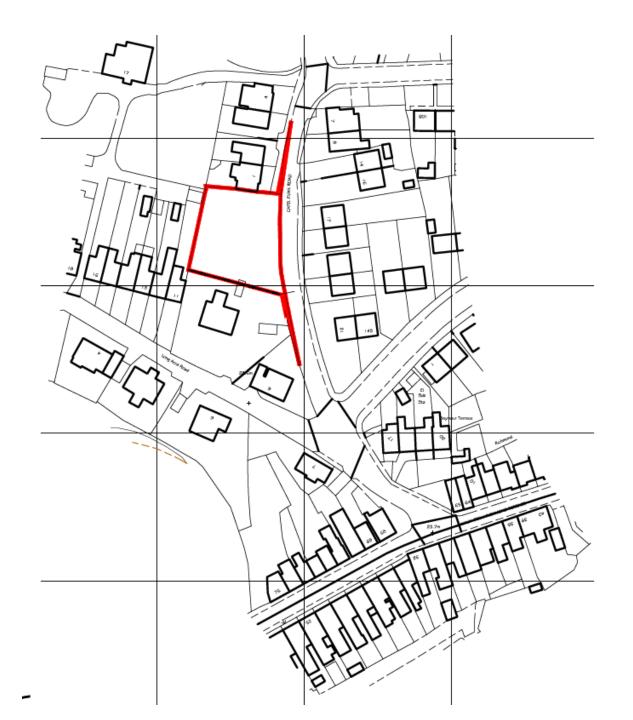

# W/36571 – current outline permission

## W/37278 — previously approved extension

HELP POINT SIGN 210mm x 300mm