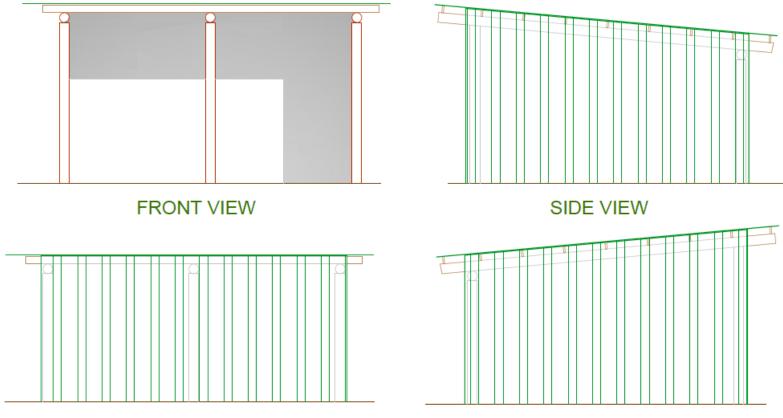

#### STORAGE SHED ELEVATIONS

#### **REAR VIEW**

SIDE VIEW

RUSTIC TIMBER FRAMEWORK (TELEGRAPH POLE UPRIGHTS AND CROSS MEMBERS. SCAFFOLDING PLANK ROOF TRUSSES. THE REAR,TWO SIDE ELEVATIONS AND ROOF CLAD WITH METAL PROFILE SHEETING (DARK GREEN). FRONT ELEVATION LEFT OPEN FOR EASE OF VEHICLE MANOEUVRE.