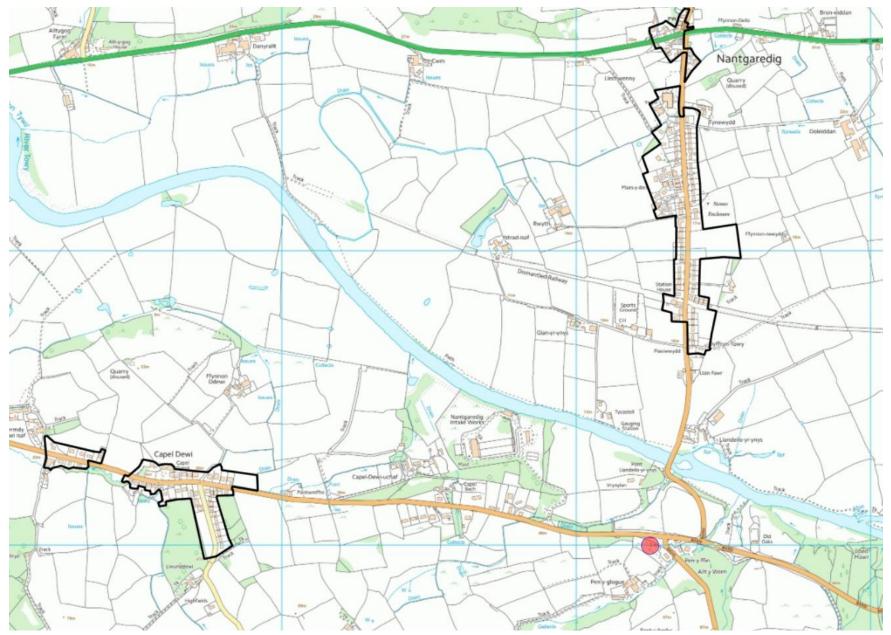

CYNLLUNIO PLANNING COMMITTEE

#### **10 GORFFENNAF 2018**

RHANBARTH Y GORLLEWIN 10 JULY 2018

AREA WEST



#### CEISIADAU YR ARGYMHELLIR EU BOD YN CAEL EU CYMERADWYO

#### APPLICATIONS RECOMMENDED FOR APPROVAL















ednychiad blaen front elevation - 1:100





■edrychiad ochr gide elevation - 1:100

editychiad cefr rear elevation - 1:100

 1
 2
 3
 4
 5
 7.5

10

edrychiad ochr gide elevation - 1:100





























# W/36571 – current outline permission



































## W/37278 — previously approved extension











HELP POINT SIGN 210mm x 300mm



#### POLICE SIGN 500mm x 200mm



HELP POINT 190mm x 365mm



PROPOSED RIGHT ELEVATION





#### CEISIADAU YR ARGYMHELLIR EU BOD YN CAEL EU GWRTHOD

#### APPLICATIONS RECOMMENDED FOR REFUSAL















#### STORAGE SHED ELEVATIONS



#### **REAR VIEW**

SIDE VIEW

RUSTIC TIMBER FRAMEWORK (TELEGRAPH POLE UPRIGHTS AND CROSS MEMBERS. SCAFFOLDING PLANK ROOF TRUSSES. THE REAR,TWO SIDE ELEVATIONS AND ROOF CLAD WITH METAL PROFILE SHEETING (DARK GREEN). FRONT ELEVATION LEFT OPEN FOR EASE OF VEHICLE MANOEUVRE.



SECTION 3 -3'

SECTION 4 -4'