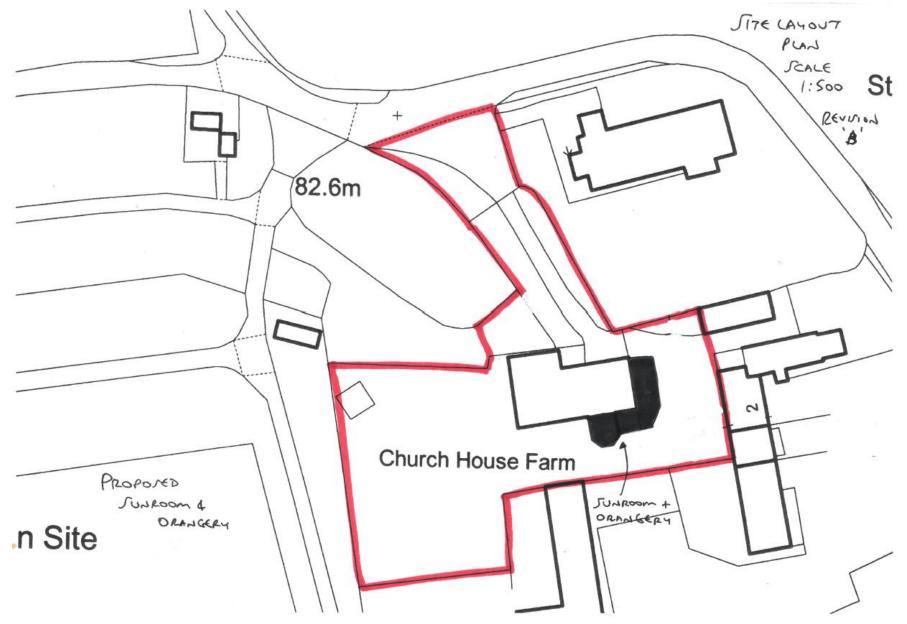

Y PWYLLGOR CYNLLUNIO PLANNING COMMITTEE

#### **10 GORFFENNAF 2018**

RHANBARTH Y GORLLEWIN 10 JULY 2018

AREA WEST



#### CEISIADAU YR ARGYMHELLIR EU BOD YN CAEL EU CYMERADWYO

#### APPLICATIONS RECOMMENDED FOR APPROVAL















ednychiad blaen front elevation - 1:100





■edrychiad ochr gide elevation - 1:100

editychiad cefr rear elevation - 1:100

 1
 2
 3
 4
 5
 7.5

10

edrychiad ochr gide elevation - 1:100





























# W/36571 – current outline permission



































## W/37278 — previously approved extension











HELP POINT SIGN 210mm x 300mm



#### POLICE SIGN 500mm x 200mm



HELP POINT 190mm x 365mm



PROPOSED RIGHT ELEVATION





#### CEISIADAU YR ARGYMHELLIR EU BOD YN CAEL EU GWRTHOD

#### APPLICATIONS RECOMMENDED FOR REFUSAL















#### STORAGE SHED ELEVATIONS



#### **REAR VIEW**

SIDE VIEW

RUSTIC TIMBER FRAMEWORK (TELEGRAPH POLE UPRIGHTS AND CROSS MEMBERS. SCAFFOLDING PLANK ROOF TRUSSES. THE REAR,TWO SIDE ELEVATIONS AND ROOF CLAD WITH METAL PROFILE SHEETING (DARK GREEN). FRONT ELEVATION LEFT OPEN FOR EASE OF VEHICLE MANOEUVRE.



SECTION 3 -3'

SECTION 4 -4'